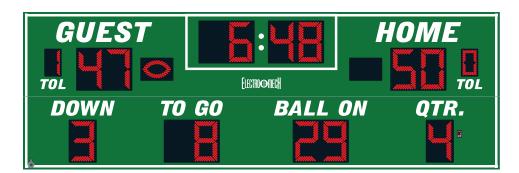

## **MODEL LX3640**

Outdoor Football

| Dimensions   | Weight | Cabinet Material | Caption Height    | Accent Material    |
|--------------|--------|------------------|-------------------|--------------------|
| 24 ft x 8 ft | 600 lb | Aluminum         | 12 in, 9 in, 6 in | 2.4 mil cast vinyl |

| Digit Height | Indicator Size | Digit Colors | Electrical        |
|--------------|----------------|--------------|-------------------|
| 24 in, 15 in | 10 in          | Amber or Red | 2.7 Amps, 120 VAC |

### **DIGITS / INDICATORS**

Time Outs Left digits are 15 inches tall. All other digits are 24 inches tall. Football-shaped Possession indicators are 10 inches tall. Digits and indicators are formed from matrices of super-bright, long-lasting, energy-efficient LEDs (Light Emitting Diodes). Choose either amber or red LEDs for all outdoor products. Our LED assemblies are protected by aluminum masks that allow the hard epoxy shells of the LEDs to be exposed for maximum viewing angles.